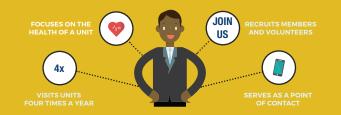

## HOW LAKE ERIE COUNCIL INVESTS

Lake Erie Council provides support for units in their service area. Funds are used to:

Hire quality staff that perform many job functions.

**RECORDS/ADVANCEMENT** 

Lake Erie Council provides our Scouting family with a modest-sized professional staff who counsel, guide, and inspire volunteer leadership; a staff to maintain our beautiful camp properties and develops, coordinates and delivers quality year-round programming and outdoor adventures throughout our Council's seven county territory; supports advancements; and, provides scholarships to Scouts who otherwise could not participate.