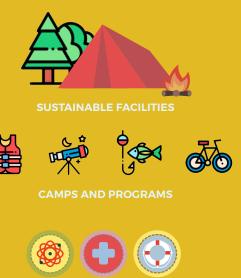

Investing in Scouting experiences directly benefits over 14,000 youth we serve in Northern Ohio. Though simple in concept, advancement through merit badges, community service and outdoor activities offers a world of boundless opportunities. Sustained monthly giving establishes the financial stability to deliver local Scouting.